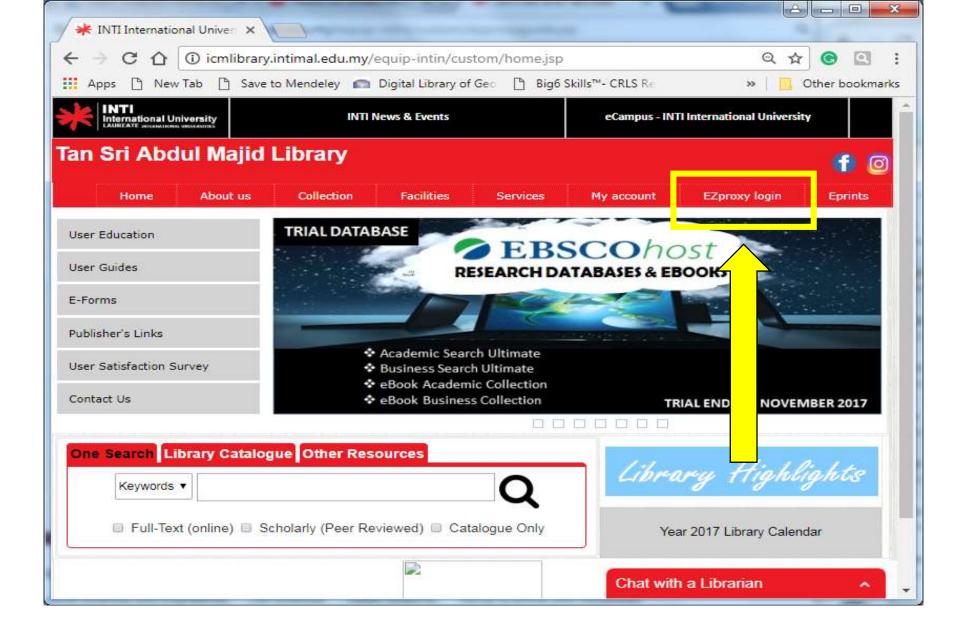

## Accessing Library's Online Resources via EZproxy

Log in Page to EZproxy – Off-Campus access to our Library's Electronic Resources

**Username**: Please use your Student / Staff ID

Password: Please use your E-Campus password