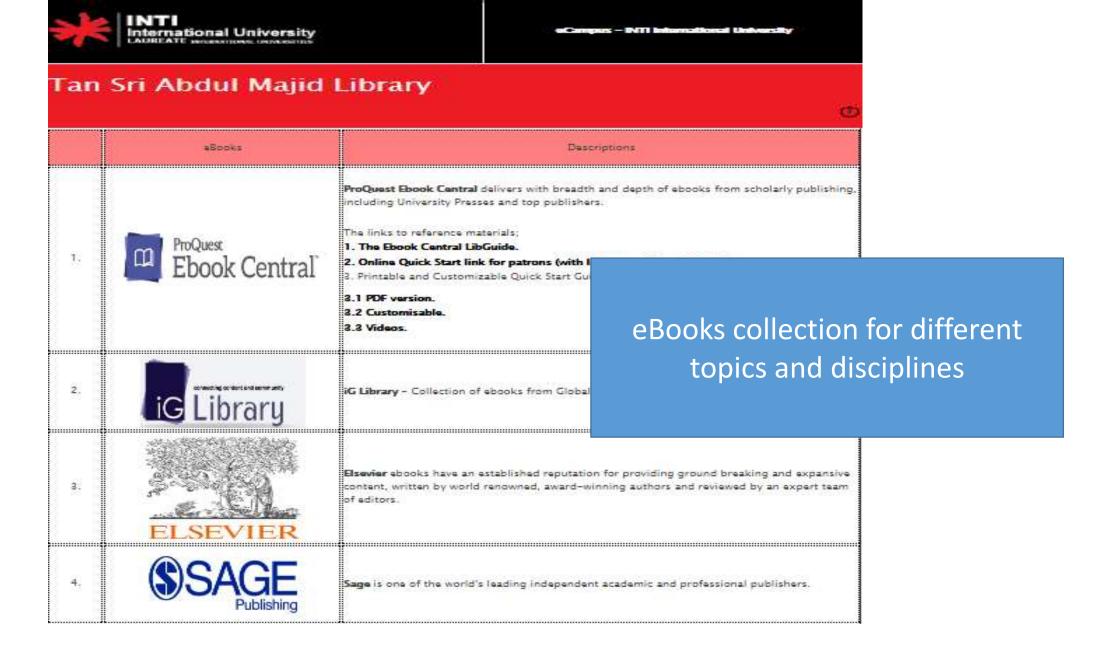

Upon log-in to EZproxy, you can start exploring the databases available

## Tan Sri Abdul Majid Library

|     | Online databases                          | Description                                                                                                                                                                                                                                                                                                                                                                                                                                                               |                                                                                             |  |
|-----|-------------------------------------------|---------------------------------------------------------------------------------------------------------------------------------------------------------------------------------------------------------------------------------------------------------------------------------------------------------------------------------------------------------------------------------------------------------------------------------------------------------------------------|---------------------------------------------------------------------------------------------|--|
| 5   | GALE CENGAGE Learning                     | Consists of Academic OneFile and Business Insights: Global.  Academic OneFile  The premier source of peer-reviewed full-text scholarly content across the academic desciplines.  Business Insights: Global  A unique source for international business intelligence offering the most comprehensive and convenient way to find case studies, in-depth statistical data coupled with deep research, and the ability to compare global economies, countries and industries. |                                                                                             |  |
| 5.  | EBSCOhost                                 | EBSCOhost is a powerful online reference system ac<br>of proprietary full text databases and popular datab<br>The comprehensive databases range from general r<br>subject-specific databases for public, academic, me                                                                                                                                                                                                                                                     | Scroll down to view collections of                                                          |  |
| 7.  | Westlaw Asia <sup>-</sup>                 | Westlaw Asia is a global legal research library built<br>and business information. It also carries searches for<br>campus access ONLY)                                                                                                                                                                                                                                                                                                                                    | databases for electronic journals, magazines, reports, reviews, trade publication and more. |  |
| 8.  | ScienceDirect                             | ScienceDirect scientific database contains more tha<br>book chapters. (Engineering/Computer Science/Ene                                                                                                                                                                                                                                                                                                                                                                   |                                                                                             |  |
| 9.  | ● INCIP 图知例<br>www.cnki.net<br>中国知识基础设施工程 | China National Knowledge Infrastructure (CNKI) access to Medicine & Public Health database only.                                                                                                                                                                                                                                                                                                                                                                          |                                                                                             |  |
| 10. | SSAGE knowledge                           | Sage Knowledge is the premier social science ebook platform, where you will find an expensive range of SAGE eBook and eReference.                                                                                                                                                                                                                                                                                                                                         |                                                                                             |  |

Upon log-in to EZproxy, you can start exploring the databases available

TAN SRI ABDUL MAJID LIBRARY