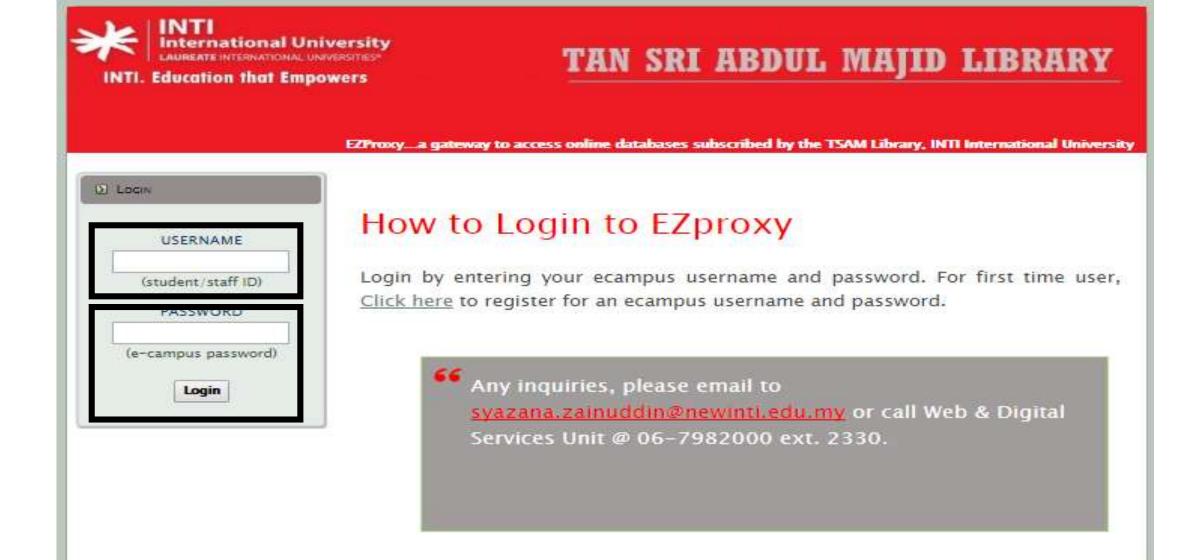

## Accessing Library's Online Resources via EZproxy

Log in Page to EZproxy – Off-Campus access to our Library's Electronic Resources

**Username**: Please use your Student / Staff ID

Password: Please use your E-Campus password